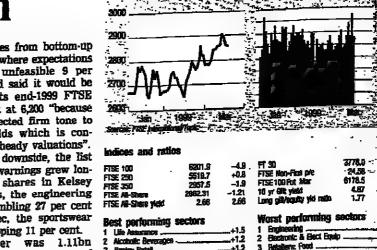

# WORLD MARKETS

| STOCK MARKET INDICES       |                   | COLD                                                                                                                                                                                                                                                                                                                                                                                                                                                                                                                                                                                                                                                                                                                                                                                                                                                                                                                                                                                                                                                                                                                                                                                                                                                                                                                                                                                                                                                                                                                                                                                                                                                                                                                                                                                                                                                                                                                                                                                                                                                                                                                           |           |
|----------------------------|-------------------|--------------------------------------------------------------------------------------------------------------------------------------------------------------------------------------------------------------------------------------------------------------------------------------------------------------------------------------------------------------------------------------------------------------------------------------------------------------------------------------------------------------------------------------------------------------------------------------------------------------------------------------------------------------------------------------------------------------------------------------------------------------------------------------------------------------------------------------------------------------------------------------------------------------------------------------------------------------------------------------------------------------------------------------------------------------------------------------------------------------------------------------------------------------------------------------------------------------------------------------------------------------------------------------------------------------------------------------------------------------------------------------------------------------------------------------------------------------------------------------------------------------------------------------------------------------------------------------------------------------------------------------------------------------------------------------------------------------------------------------------------------------------------------------------------------------------------------------------------------------------------------------------------------------------------------------------------------------------------------------------------------------------------------------------------------------------------------------------------------------------------------|-----------|
| New York: kerchthree       |                   | New York: Gomex                                                                                                                                                                                                                                                                                                                                                                                                                                                                                                                                                                                                                                                                                                                                                                                                                                                                                                                                                                                                                                                                                                                                                                                                                                                                                                                                                                                                                                                                                                                                                                                                                                                                                                                                                                                                                                                                                                                                                                                                                                                                                                                | (266.6)   |
| Dow Jones Ind Av9.938.79   | (~19 <b>.96</b> ) | (Mer)5263.2                                                                                                                                                                                                                                                                                                                                                                                                                                                                                                                                                                                                                                                                                                                                                                                                                                                                                                                                                                                                                                                                                                                                                                                                                                                                                                                                                                                                                                                                                                                                                                                                                                                                                                                                                                                                                                                                                                                                                                                                                                                                                                                    | (40.004)  |
| NASDAD Composite .2,438.06 | (+6.62)           | London                                                                                                                                                                                                                                                                                                                                                                                                                                                                                                                                                                                                                                                                                                                                                                                                                                                                                                                                                                                                                                                                                                                                                                                                                                                                                                                                                                                                                                                                                                                                                                                                                                                                                                                                                                                                                                                                                                                                                                                                                                                                                                                         | -         |
| Europe and Fer East        |                   | 9282.75                                                                                                                                                                                                                                                                                                                                                                                                                                                                                                                                                                                                                                                                                                                                                                                                                                                                                                                                                                                                                                                                                                                                                                                                                                                                                                                                                                                                                                                                                                                                                                                                                                                                                                                                                                                                                                                                                                                                                                                                                                                                                                                        | (299.85   |
| CAC40                      | (+1.23)           | DOLLAR                                                                                                                                                                                                                                                                                                                                                                                                                                                                                                                                                                                                                                                                                                                                                                                                                                                                                                                                                                                                                                                                                                                                                                                                                                                                                                                                                                                                                                                                                                                                                                                                                                                                                                                                                                                                                                                                                                                                                                                                                                                                                                                         |           |
| E 104 894                  | 4455,397          | New York: Junetities                                                                                                                                                                                                                                                                                                                                                                                                                                                                                                                                                                                                                                                                                                                                                                                                                                                                                                                                                                                                                                                                                                                                                                                                                                                                                                                                                                                                                                                                                                                                                                                                                                                                                                                                                                                                                                                                                                                                                                                                                                                                                                           |           |
| DAX5.094.634               | (-4.9)            | 2                                                                                                                                                                                                                                                                                                                                                                                                                                                                                                                                                                                                                                                                                                                                                                                                                                                                                                                                                                                                                                                                                                                                                                                                                                                                                                                                                                                                                                                                                                                                                                                                                                                                                                                                                                                                                                                                                                                                                                                                                                                                                                                              | (1,6233)  |
| FTSE 1006,201.9            | (43.24)           | €09114                                                                                                                                                                                                                                                                                                                                                                                                                                                                                                                                                                                                                                                                                                                                                                                                                                                                                                                                                                                                                                                                                                                                                                                                                                                                                                                                                                                                                                                                                                                                                                                                                                                                                                                                                                                                                                                                                                                                                                                                                                                                                                                         |           |
| FTSE Eurotop 300 1.255.25  | (1293.22)         | SF1                                                                                                                                                                                                                                                                                                                                                                                                                                                                                                                                                                                                                                                                                                                                                                                                                                                                                                                                                                                                                                                                                                                                                                                                                                                                                                                                                                                                                                                                                                                                                                                                                                                                                                                                                                                                                                                                                                                                                                                                                                                                                                                            |           |
| Nickel                     | (IESOEE)          | Y                                                                                                                                                                                                                                                                                                                                                                                                                                                                                                                                                                                                                                                                                                                                                                                                                                                                                                                                                                                                                                                                                                                                                                                                                                                                                                                                                                                                                                                                                                                                                                                                                                                                                                                                                                                                                                                                                                                                                                                                                                                                                                                              |           |
| US LUNCHTIME RATES         |                   | A secretarial second se |           |
| Federal Funds4.75%         |                   | London                                                                                                                                                                                                                                                                                                                                                                                                                                                                                                                                                                                                                                                                                                                                                                                                                                                                                                                                                                                                                                                                                                                                                                                                                                                                                                                                                                                                                                                                                                                                                                                                                                                                                                                                                                                                                                                                                                                                                                                                                                                                                                                         |           |
| 3-min Treas Bile: Yld4.57% |                   | £1.6243                                                                                                                                                                                                                                                                                                                                                                                                                                                                                                                                                                                                                                                                                                                                                                                                                                                                                                                                                                                                                                                                                                                                                                                                                                                                                                                                                                                                                                                                                                                                                                                                                                                                                                                                                                                                                                                                                                                                                                                                                                                                                                                        | (1.8217)  |
| Long Bond96                |                   | € 1000000000000000000000000000000000000                                                                                                                                                                                                                                                                                                                                                                                                                                                                                                                                                                                                                                                                                                                                                                                                                                                                                                                                                                                                                                                                                                                                                                                                                                                                                                                                                                                                                                                                                                                                                                                                                                                                                                                                                                                                                                                                                                                                                                                                                                                                                        | (0.9137)  |
| Yield5.48%                 |                   | CF- 1.4862                                                                                                                                                                                                                                                                                                                                                                                                                                                                                                                                                                                                                                                                                                                                                                                                                                                                                                                                                                                                                                                                                                                                                                                                                                                                                                                                                                                                                                                                                                                                                                                                                                                                                                                                                                                                                                                                                                                                                                                                                                                                                                                     | (1.483)   |
| OTHER RATES                |                   | Y                                                                                                                                                                                                                                                                                                                                                                                                                                                                                                                                                                                                                                                                                                                                                                                                                                                                                                                                                                                                                                                                                                                                                                                                                                                                                                                                                                                                                                                                                                                                                                                                                                                                                                                                                                                                                                                                                                                                                                                                                                                                                                                              | (118.065) |
| UK: 3-mo interbenk513%     | (967710)          |                                                                                                                                                                                                                                                                                                                                                                                                                                                                                                                                                                                                                                                                                                                                                                                                                                                                                                                                                                                                                                                                                                                                                                                                                                                                                                                                                                                                                                                                                                                                                                                                                                                                                                                                                                                                                                                                                                                                                                                                                                                                                                                                | Y 117.88  |
| URC 10 yr GRt              | (110.79)          | Toloro close:                                                                                                                                                                                                                                                                                                                                                                                                                                                                                                                                                                                                                                                                                                                                                                                                                                                                                                                                                                                                                                                                                                                                                                                                                                                                                                                                                                                                                                                                                                                                                                                                                                                                                                                                                                                                                                                                                                                                                                                                                                                                                                                  |           |
| Euro Euribor3.036%         | (3.039%)          | EURO (London)                                                                                                                                                                                                                                                                                                                                                                                                                                                                                                                                                                                                                                                                                                                                                                                                                                                                                                                                                                                                                                                                                                                                                                                                                                                                                                                                                                                                                                                                                                                                                                                                                                                                                                                                                                                                                                                                                                                                                                                                                                                                                                                  | m m244    |
| Germany: 10 yr Bund98,15   | (98.15)           | \$1.0909                                                                                                                                                                                                                                                                                                                                                                                                                                                                                                                                                                                                                                                                                                                                                                                                                                                                                                                                                                                                                                                                                                                                                                                                                                                                                                                                                                                                                                                                                                                                                                                                                                                                                                                                                                                                                                                                                                                                                                                                                                                                                                                       | (1.0844)  |
| Japane 10 yr JGB 100.047   | (38Mg)            | C                                                                                                                                                                                                                                                                                                                                                                                                                                                                                                                                                                                                                                                                                                                                                                                                                                                                                                                                                                                                                                                                                                                                                                                                                                                                                                                                                                                                                                                                                                                                                                                                                                                                                                                                                                                                                                                                                                                                                                                                                                                                                                                              | 0.6748    |
| NORTH SEA Off. (Argum)     |                   | Y129.579                                                                                                                                                                                                                                                                                                                                                                                                                                                                                                                                                                                                                                                                                                                                                                                                                                                                                                                                                                                                                                                                                                                                                                                                                                                                                                                                                                                                                                                                                                                                                                                                                                                                                                                                                                                                                                                                                                                                                                                                                                                                                                                       | (129.21)  |
| Hard Dated \$12.47         | (12,42)           | SFr1,5984                                                                                                                                                                                                                                                                                                                                                                                                                                                                                                                                                                                                                                                                                                                                                                                                                                                                                                                                                                                                                                                                                                                                                                                                                                                                                                                                                                                                                                                                                                                                                                                                                                                                                                                                                                                                                                                                                                                                                                                                                                                                                                                      | (1.6011)  |